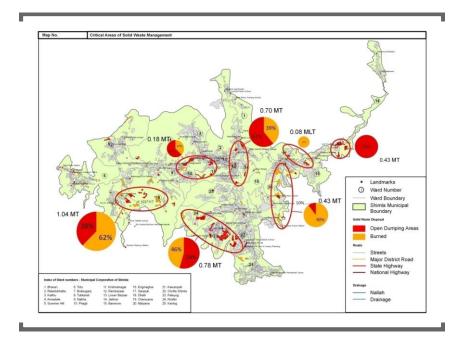

### **KEY ISSUE 2**

<u>"Indiscriminate dumping of solid waste in open drains and</u> <u>inadequate treatment and disposal facility causes adverse</u> <u>impacts in downstream areas</u>"