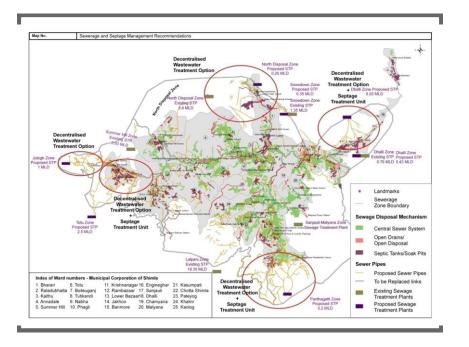

## **KEY ISSUE 1**

<u>"Unscientific disposal of faecal sludge and septage from</u> <u>STPs and Septic Tanks into open drains causes adverse</u> impacts in downstream areas"