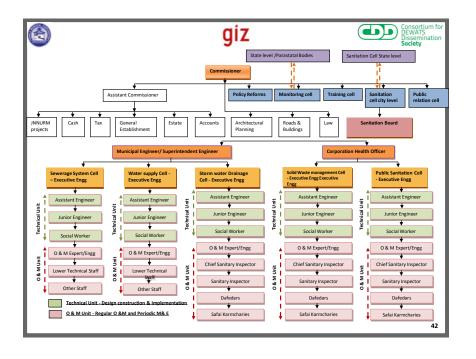

# **KEY ISSUE 4**

<u>"Sustainability of sanitation services and delivery not</u> <u>ensured due to weak institutional framework"</u>

38