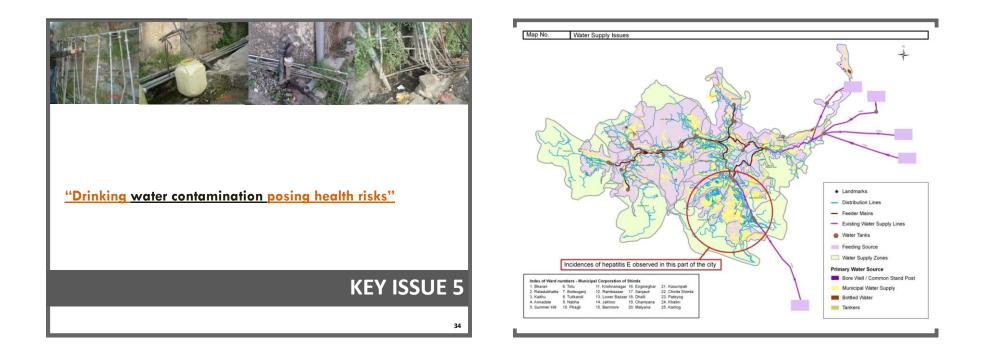

"Existing financial management system does not meet the demands of the current and future sanitation requirements"