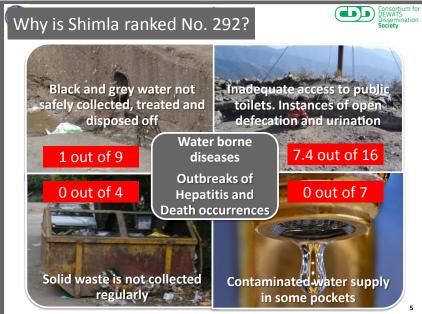

#### Objectives of NUSP

- Awareness generation and behavioral change
- Open defecation free cities
- Integrated city wide sanitation

|          | RANK OF CITIES O | Ranked 292 out |        |                                                                                                                                                                                                                                                                                                                                                                                                                                                                                                                                                                                                                                                                                                                                                                                                                                                                                                                                                                                                                                                                                                                                                                                                                                                                                                                                                                                                                                                                                                                                                                                                                                                                                                                                                                                                                                                                                                                                                                                                                                                                                                                                |
|----------|------------------|----------------|--------|--------------------------------------------------------------------------------------------------------------------------------------------------------------------------------------------------------------------------------------------------------------------------------------------------------------------------------------------------------------------------------------------------------------------------------------------------------------------------------------------------------------------------------------------------------------------------------------------------------------------------------------------------------------------------------------------------------------------------------------------------------------------------------------------------------------------------------------------------------------------------------------------------------------------------------------------------------------------------------------------------------------------------------------------------------------------------------------------------------------------------------------------------------------------------------------------------------------------------------------------------------------------------------------------------------------------------------------------------------------------------------------------------------------------------------------------------------------------------------------------------------------------------------------------------------------------------------------------------------------------------------------------------------------------------------------------------------------------------------------------------------------------------------------------------------------------------------------------------------------------------------------------------------------------------------------------------------------------------------------------------------------------------------------------------------------------------------------------------------------------------------|
| Serial N |                  | State          | TOTAL  | of 423 Cities                                                                                                                                                                                                                                                                                                                                                                                                                                                                                                                                                                                                                                                                                                                                                                                                                                                                                                                                                                                                                                                                                                                                                                                                                                                                                                                                                                                                                                                                                                                                                                                                                                                                                                                                                                                                                                                                                                                                                                                                                                                                                                                  |
| 1        | Chandigarh       | CHANDIGARH     | 73.480 | Surveyed in Indi                                                                                                                                                                                                                                                                                                                                                                                                                                                                                                                                                                                                                                                                                                                                                                                                                                                                                                                                                                                                                                                                                                                                                                                                                                                                                                                                                                                                                                                                                                                                                                                                                                                                                                                                                                                                                                                                                                                                                                                                                                                                                                               |
| 2        | Mysore           | KARNATAKA      | 70.650 | MARCED ST. H                                                                                                                                                                                                                                                                                                                                                                                                                                                                                                                                                                                                                                                                                                                                                                                                                                                                                                                                                                                                                                                                                                                                                                                                                                                                                                                                                                                                                                                                                                                                                                                                                                                                                                                                                                                                                                                                                                                                                                                                                                                                                                                   |
| 3        | Surat            | GUJARAT        | 69.080 | A REPORT AND A REP |
| 4        | N.D.M.C.         | DELHI          | 68.265 | <ul> <li>Rating based on</li> </ul>                                                                                                                                                                                                                                                                                                                                                                                                                                                                                                                                                                                                                                                                                                                                                                                                                                                                                                                                                                                                                                                                                                                                                                                                                                                                                                                                                                                                                                                                                                                                                                                                                                                                                                                                                                                                                                                                                                                                                                                                                                                                                            |
| 5        | Delhi Cantt.     | DELHI          | 61,367 | <ul> <li>Access to toilets and</li> </ul>                                                                                                                                                                                                                                                                                                                                                                                                                                                                                                                                                                                                                                                                                                                                                                                                                                                                                                                                                                                                                                                                                                                                                                                                                                                                                                                                                                                                                                                                                                                                                                                                                                                                                                                                                                                                                                                                                                                                                                                                                                                                                      |
| 6        | Tiruchirapalli   | TAMIL NADU     | 59,020 | level of open                                                                                                                                                                                                                                                                                                                                                                                                                                                                                                                                                                                                                                                                                                                                                                                                                                                                                                                                                                                                                                                                                                                                                                                                                                                                                                                                                                                                                                                                                                                                                                                                                                                                                                                                                                                                                                                                                                                                                                                                                                                                                                                  |
| 7        | Jamshedpur       | JHARKHAND      | 57.960 | defecation                                                                                                                                                                                                                                                                                                                                                                                                                                                                                                                                                                                                                                                                                                                                                                                                                                                                                                                                                                                                                                                                                                                                                                                                                                                                                                                                                                                                                                                                                                                                                                                                                                                                                                                                                                                                                                                                                                                                                                                                                                                                                                                     |
| 232      | Vadodara         | GUJARAT        | 33.625 | <ul> <li>Collection, treatmer</li> </ul>                                                                                                                                                                                                                                                                                                                                                                                                                                                                                                                                                                                                                                                                                                                                                                                                                                                                                                                                                                                                                                                                                                                                                                                                                                                                                                                                                                                                                                                                                                                                                                                                                                                                                                                                                                                                                                                                                                                                                                                                                                                                                       |
| 233      | Bilaspur         | CHATTISGARH    | 33,606 | disposal and reuse o                                                                                                                                                                                                                                                                                                                                                                                                                                                                                                                                                                                                                                                                                                                                                                                                                                                                                                                                                                                                                                                                                                                                                                                                                                                                                                                                                                                                                                                                                                                                                                                                                                                                                                                                                                                                                                                                                                                                                                                                                                                                                                           |
| 234      | Mira-Bhayandar   | MAHARASHTRA    | 33.469 | waste water                                                                                                                                                                                                                                                                                                                                                                                                                                                                                                                                                                                                                                                                                                                                                                                                                                                                                                                                                                                                                                                                                                                                                                                                                                                                                                                                                                                                                                                                                                                                                                                                                                                                                                                                                                                                                                                                                                                                                                                                                                                                                                                    |
| 235      | Ambattur         | TAMIL NADU     | 33,460 | <ul> <li>– Collection, treatmer</li> </ul>                                                                                                                                                                                                                                                                                                                                                                                                                                                                                                                                                                                                                                                                                                                                                                                                                                                                                                                                                                                                                                                                                                                                                                                                                                                                                                                                                                                                                                                                                                                                                                                                                                                                                                                                                                                                                                                                                                                                                                                                                                                                                     |
| 236      | Bhagalpur        | BIHAR          | 33.406 | disposal and reuse o                                                                                                                                                                                                                                                                                                                                                                                                                                                                                                                                                                                                                                                                                                                                                                                                                                                                                                                                                                                                                                                                                                                                                                                                                                                                                                                                                                                                                                                                                                                                                                                                                                                                                                                                                                                                                                                                                                                                                                                                                                                                                                           |
| 237      | Faridabad        | HARYANA        | 33.252 | solid waste                                                                                                                                                                                                                                                                                                                                                                                                                                                                                                                                                                                                                                                                                                                                                                                                                                                                                                                                                                                                                                                                                                                                                                                                                                                                                                                                                                                                                                                                                                                                                                                                                                                                                                                                                                                                                                                                                                                                                                                                                                                                                                                    |
| 238      | Karnal           | HARYANA        | 33.250 | <ul> <li>Quality of water</li> </ul>                                                                                                                                                                                                                                                                                                                                                                                                                                                                                                                                                                                                                                                                                                                                                                                                                                                                                                                                                                                                                                                                                                                                                                                                                                                                                                                                                                                                                                                                                                                                                                                                                                                                                                                                                                                                                                                                                                                                                                                                                                                                                           |
|          |                  | HIMACHAL       |        | supply                                                                                                                                                                                                                                                                                                                                                                                                                                                                                                                                                                                                                                                                                                                                                                                                                                                                                                                                                                                                                                                                                                                                                                                                                                                                                                                                                                                                                                                                                                                                                                                                                                                                                                                                                                                                                                                                                                                                                                                                                                                                                                                         |
| 292      | Shimla           | PRADESH        | 29.583 |                                                                                                                                                                                                                                                                                                                                                                                                                                                                                                                                                                                                                                                                                                                                                                                                                                                                                                                                                                                                                                                                                                                                                                                                                                                                                                                                                                                                                                                                                                                                                                                                                                                                                                                                                                                                                                                                                                                                                                                                                                                                                                                                |
| 293      | Puruliya         | WEST BENGAL    | 29.567 | A State of the state                                                                                                                                                                                                                                                                                                                                                                                                                                                                                                                                                                                                                                                                                                                                                                                                                                                                                                                                                                                                                                                                                                                                                                                                                                                                                                                                                                                                                                                                                                                                                                                                                                                                                                                                                                                                                                                                                                                                                                                                                                                                                                           |
| 294      | Alappuzha        | KERALA         | 29.480 | F FR. AND FR. BARRAN                                                                                                                                                                                                                                                                                                                                                                                                                                                                                                                                                                                                                                                                                                                                                                                                                                                                                                                                                                                                                                                                                                                                                                                                                                                                                                                                                                                                                                                                                                                                                                                                                                                                                                                                                                                                                                                                                                                                                                                                                                                                                                           |