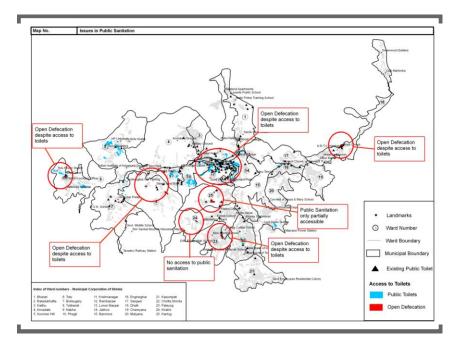

#### **KEY ISSUE 3**

<u>"Inadequately designed, operated and managed public</u> toilets resulting in open defecation causing health impacts"

28