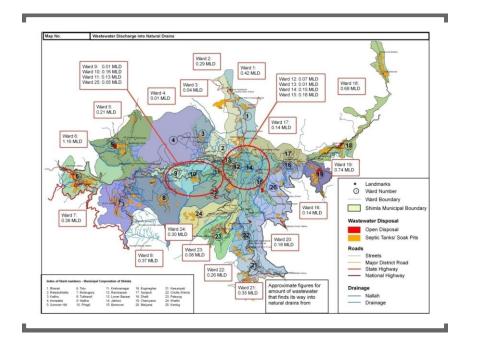

## **KEY ISSUE 1**

<u>"Unscientific disposal of faecal sludge and septage from</u> <u>STPs and Septic Tanks into open drains causes adverse</u> impacts in downstream areas"