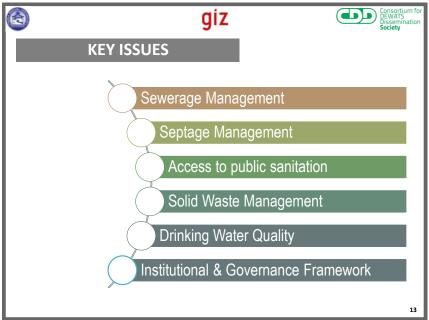

## **KEY ISSUE 1**

<u>"Unscientific disposal of faecal sludge and septage from</u> <u>STPs and Septic Tanks into open drains causes adverse</u> impacts in downstream areas"

### **KEY ISSUE 2**

<u>"Indiscriminate dumping of solid waste in open drains and</u> <u>inadequate treatment and disposal facility causes adverse</u> <u>impacts in downstream areas</u>"

#### **KEY ISSUE 3**

<u>"Inadequately designed, operated and managed public</u> toilets resulting in open defecation causing health impacts"

28

# **KEY ISSUE 4**

<u>"Sustainability of sanitation services and delivery not</u> <u>ensured due to weak institutional framework"</u>

38

"Existing financial management system does not meet the demands of the current and future sanitation requirements"