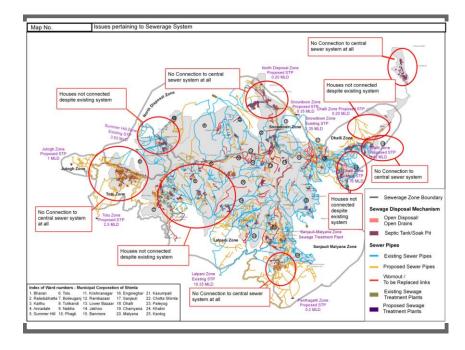

## **KEY ISSUE 1**

<u>"Unscientific disposal of faecal sludge and septage from</u> <u>STPs and Septic Tanks into open drains causes adverse</u> impacts in downstream areas"